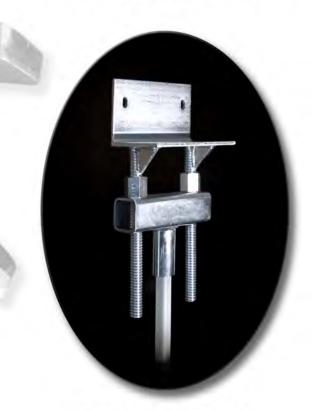

Conventional extension with HELI-PILE® modular lead shaft option

HELI-PILE®
Conventional
Shaft Coupling

HELI-PILE <sup>®</sup>
modular termination
with conventional
extension option

HELI-PILE® Underpinning Bracket Installation The UP-150 and UP-175 Underpinning Brackets (U.S. Patent 5,800,094)

- Easy to install
- No special jacking tools
- · Low profile, no protrusions
- · 200,000 lbs ultimate capacity