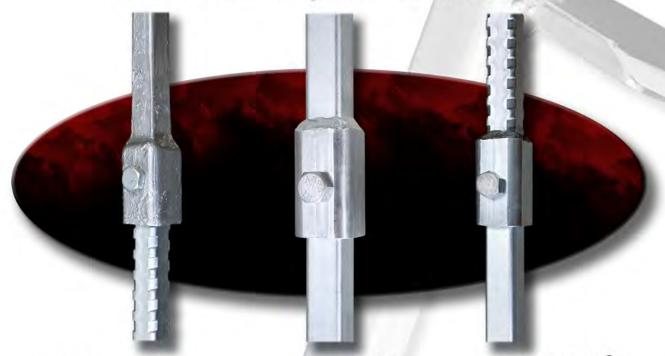

Conventional extension with HELI-PILE® modular lead shaft option

HELI-PILE®
Conventional
Shaft Coupling

HELI-PILE <sup>®</sup>
modular termination
with conventional
extension option

HELI-PILE® Underpinning Bracket Installation The UP-150 and UP-175 Underpinning Brackets (U.S. Patent 5,800,094)

## **HELI-PILE®** Termination Options

UP-150 and UP-175 Underpinning Bracket (U.S. Patent 5,800,094)

New Construction Rebar Cap

New Construction Plate Cap

All products in stock for immediate shipment

Phone: (303) 423-0591 Email: info@helipile.com www.HELIPILE.com