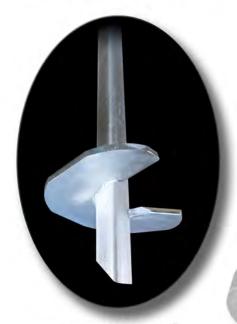

## **CONVENTIONAL:**

HELI-PILE®
Conventional Pile

- A better conventional solid steel extra high strength helical pile
- Cold forged precision consistant fit coupling
- Welded coupling for greater strength.
   Eliminates shaft heat damage caused by upset coupling process
- All helix modules use 1/2" thick high strength (80 ksi) steel
- All helix leading edges sharpened and rock cut
- ASTM B633 ROHS compliant zinc coating ISO 9000 certified applicator

HPC-15X, 1-1/2" round corner square bar rated 70,000 lbs ultimate HPC-17, 1-3/4" round corner square bar rated 110,000 lbs ultimate All helices are rated to 35,000 lbs design capacity

HELI-PILE® solid shaft products are interchangeable